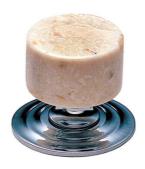

## Beige Marble Cabinet Knob Model K54\_026

#### **FEATURES**

- Style: Baroque Treasures
- Collection: Carrara
- Fastener/bolts are included
- · Back plate not included