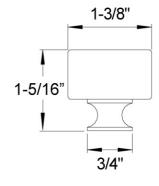

## Beige Marble Cabinet Knob Model K54\_026

#### **FEATURES**

- Style: Baroque Treasures
- Collection: Carrara
- Fastener/bolts are included
- · Back plate not included